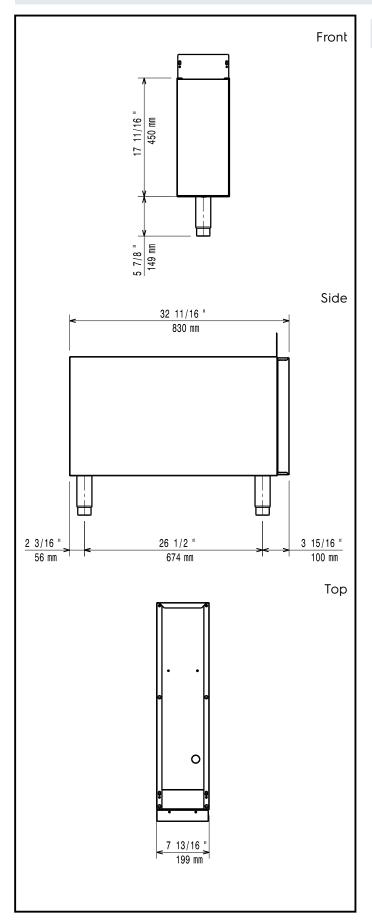

# **Key Information:**

External dimensions, Width:

**391220 (E9BANB00C0)** 200 mm External dimensions, Depth: 900 mm External dimensions, Height: 600 mm 14 kg

Modular Cooking Range Line 900XP 200 mm Closed Base